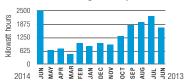

#### **Electric Usage Comparison**

| Average Temperature for this Billing Period |                |           |  |  |  |
|---------------------------------------------|----------------|-----------|--|--|--|
| Current                                     | Previous Month | Last Year |  |  |  |
| 72°                                         | 60°            | 68°       |  |  |  |
| Next Scheduled Read Date 07/23/14           |                |           |  |  |  |